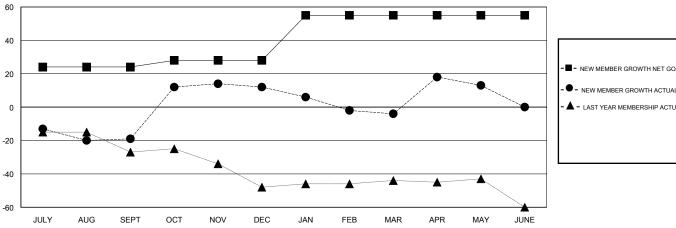

### GOALS AND ACTUAL MEMBERS CUMULATIVE

| -■- NEW MEMBER GROWTH NET GOAL    |
|-----------------------------------|
| - ● - NEW MEMBER GROWTH ACTUAL    |
| - ▲ - LAST YEAR MEMBERSHIP ACTUAL |
|                                   |
|                                   |
|                                   |
|                                   |

# **LOCATION SOUTH CAROLINA**

GMT CA

| Clubs         |               |           |               | Members               |                                                                |                                                              |                                                    |
|---------------|---------------|-----------|---------------|-----------------------|----------------------------------------------------------------|--------------------------------------------------------------|----------------------------------------------------|
|               | RESULTS FOR   | 2016-2017 |               | RESULTS FOR 2016-2017 |                                                                |                                                              |                                                    |
| QUARTER       | NEW CLUB GOAL | NEW CLUBS | DROPPED CLUBS | QUARTER               | NEW MEMBER GROWTH<br>NET GOAL (not reinstated<br>or transfers) | NEW MEMBER<br>GROWTH ACTUAL (not<br>reinstated or transfers) | DROPPED<br>MEMBERS ACTUAL<br>(including transfers) |
| JULY/AUG/SEPT | 1             | 0         | 0             | JULY/AUG/SEPT         | 24                                                             | 14                                                           | 33                                                 |
| OCT/NOV/DEC   | 0             | 1         | 0             | OCT/NOV/DEC           | 4                                                              | 48                                                           | 17                                                 |
| JAN/FEB/MAR   | 1             | 1         | 0             | JAN/FEB/MAR           | 27                                                             | 59                                                           | 75                                                 |
| APR/MAY/JUNE  | 0             | 1         | 0             | APR/MAY/JUNE          | 0                                                              | 30                                                           | 13                                                 |