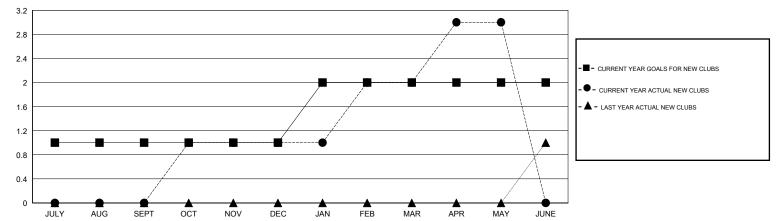

#### GOALS AND ACTUAL NEW CLUBS CUMULATIVE

# **LOCATION SOUTH CAROLINA**

GMT CA

| Clubs         |               |           |               | Members               |                                                                |                                                              |                                                    |
|---------------|---------------|-----------|---------------|-----------------------|----------------------------------------------------------------|--------------------------------------------------------------|----------------------------------------------------|
|               | RESULTS FOR   | 2016-2017 |               | RESULTS FOR 2016-2017 |                                                                |                                                              |                                                    |
| QUARTER       | NEW CLUB GOAL | NEW CLUBS | DROPPED CLUBS | QUARTER               | NEW MEMBER GROWTH<br>NET GOAL (not reinstated<br>or transfers) | NEW MEMBER<br>GROWTH ACTUAL (not<br>reinstated or transfers) | DROPPED<br>MEMBERS ACTUAL<br>(including transfers) |
| JULY/AUG/SEPT | 1             | 0         | 0             | JULY/AUG/SEPT         | 24                                                             | 14                                                           | 33                                                 |
| OCT/NOV/DEC   | 0             | 1         | 0             | OCT/NOV/DEC           | 4                                                              | 48                                                           | 17                                                 |
| JAN/FEB/MAR   | 1             | 1         | 0             | JAN/FEB/MAR           | 27                                                             | 59                                                           | 75                                                 |
| APR/MAY/JUNE  | 0             | 1         | 0             | APR/MAY/JUNE          | 0                                                              | 30                                                           | 13                                                 |